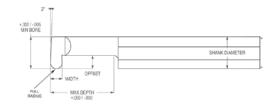

| Minimum<br>Bore | Groove<br>Width | Offset | Max.<br>Depth | OAL   | Shank | Uncoated<br>Part# | AITiN Coated<br>Part # |
|-----------------|-----------------|--------|---------------|-------|-------|-------------------|------------------------|
|                 |                 | .100   | .250          | 2-1/2 | 3/8   | RRG241430         | RRG241430A             |
| .3750           | .039/.041       | .100   | .375          | 2-1/2 | 3/8   | RRG241435         | RRG241435A             |
|                 |                 | .100   | .500          | 2-1/2 | 3/8   | RRG241440         | RRG241440A             |
|                 |                 | .100   | .625          | 2-1/2 | 3/8   | RRG241442         | RRG241440A             |
|                 |                 | .100   | .750          | 2-1/2 | 3/8   | RRG241445         | RRG241445A             |
|                 |                 | .100   | 1.000         | 2-1/2 | 3/8   | RRG241450         | RRG241450A             |
|                 |                 | .100   | 1.250         | 2-1/2 | 3/8   | RRG241455         | RRG241455A             |
|                 | .046/.048       | .100   | .250          | 2-1/2 | 3/8   |                   |                        |
|                 |                 |        |               |       |       | RRG241460         | RRG241460A             |
|                 |                 | .100   | .375          | 2-1/2 | 3/8   | RRG241465         | RRG241465A             |
|                 |                 | .100   | .500          | 2-1/2 | 3/8   | RRG241470         | RRG241470A             |
|                 |                 | .100   | .750          | 2-1/2 | 3/8   | RRG241475         | RRG241475A             |
|                 |                 | .100   | 1.000         | 2-1/2 | 3/8   | RRG241480         | RRG241480A             |
|                 |                 | .100   | 1.250         | 2-1/2 | 3/8   | RRG241485         | RRG241485A             |
|                 | .055/.057       | .100   | .250          | 2-1/2 | 3/8   | RRG241490         | RRG241490A             |
|                 |                 | .100   | .375          | 2-1/2 | 3/8   | RRG241495         | RRG241495A             |
|                 |                 | .100   | .500          | 2-1/2 | 3/8   | RRG241500         | RRG241500A             |
|                 |                 | .100   | .750          | 2-1/2 | 3/8   | RRG241505         | RRG241505A             |
|                 |                 | .100   | 1.000         | 2-1/2 | 3/8   | RRG241510         | RRG241510A             |
|                 |                 | .100   | 1.250         | 2-1/2 | 3/8   | RRG241515         | RRG241515A             |
|                 | .062/.064       | .100   | .250          | 2-1/2 | 3/8   | RRG241520         | RRG241520A             |
|                 |                 | .100   | .375          | 2-1/2 | 3/8   | RRG241525         | RRG241525A             |
|                 |                 | .100   | .500          | 2-1/2 | 3/8   | RRG241530         | RRG241530A             |
|                 |                 | .100   | .750          | 2-1/2 | 3/8   | RRG241535         | RRG241535A             |
|                 |                 | .100   | 1.000         | 2-1/2 | 3/8   | RRG241540         | RRG241540A             |
|                 |                 | .100   | 1.250         | 2-1/2 | 3/8   | RRG241545         | RRG241545A             |
|                 | .069/.071       | .100   | .250          | 2-1/2 | 3/8   | RRG241550         | RRG241550A             |
|                 |                 | .100   | .375          | 2-1/2 | 3/8   | RRG241555         | RRG241555A             |
|                 |                 | .100   | .500          | 2-1/2 | 3/8   | RRG241560         | RRG241560A             |
|                 |                 | .100   | .750          | 2-1/2 | 3/8   | RRG241565         | RRG241565A             |
|                 |                 | .100   | 1.000         | 2-1/2 | 3/8   | RRG241570         | RRG241570A             |
|                 |                 | .100   | 1.250         | 2-1/2 | 3/8   | RRG241575         | RRG241575A             |
|                 | .087/.089       | .100   | .250          | 2-1/2 | 3/8   | RRG241580         | RRG241580A             |
|                 |                 | .100   | .375          | 2-1/2 | 3/8   | RRG241585         | RRG241585A             |
|                 |                 | .100   | .500          | 2-1/2 | 3/8   | RRG241590         | RRG241590A             |
|                 |                 | .100   | .750          | 2-1/2 | 3/8   | RRG241595         | RRG241595A             |
|                 |                 | .100   | 1.000         | 2-1/2 | 3/8   | RRG241600         | RRG241600A             |
|                 |                 | .100   | 1.250         | 2-1/2 | 3/8   | RRG241605         | RRG241605A             |
|                 | .093/.095       | .100   | .500          | 2-1/2 | 3/8   | RRG241610         | RRG241610A             |
|                 |                 | .100   | .750          | 2-1/2 | 3/8   | RRG241615         | RRG241615A             |
|                 |                 | .100   | 1.000         | 2-1/2 | 3/8   | RRG241620         | RRG241620A             |
|                 | .125/.127       | .100   | .500          | 2-1/2 | 3/8   | RRG241625         | RRG241625A             |
|                 |                 | .100   | .750          | 2-1/2 | 3/8   | RRG241630         | RRG241630A             |
|                 |                 | .100   | 1.000         | 2-1/2 | 3/8   | RRG241635         | RRG241635A             |